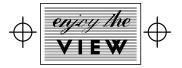

WEIGHTS | CROSSES

WEIGHTS | PICTOGRAMS

ABOUT

Apocalypso is a pictogram font for the end of the world. The name Apocalypso is a portmanteau of the words *apocalypse* (end of the world) and *calypso* (joyful improvised music), with a meaning analogous to the idiom 'fiddling while Rome burns'. The Apocalypso family is more of an art project than a practical font and contains a series of crosses and pictograms. The crosses add decorative detailing to typographic layouts, whilst the pictograms can be deployed to express the forthcoming apocalypse. Apocalypso was originally published in 1997, a few years before the turn of the millennium. It is both a document of the ideas of the time and a scarily prophetic vision of a possible world that has now largely come to pass.