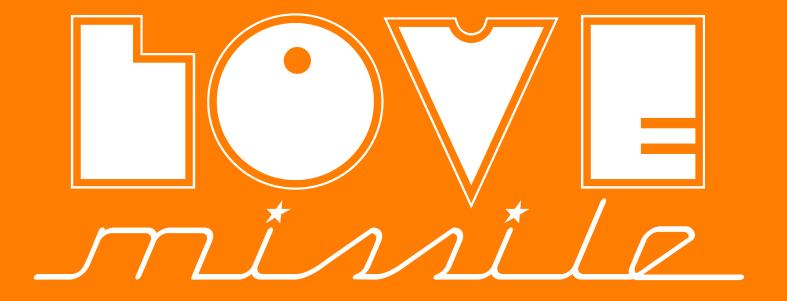

WEIGHTS | CROSSES

WEIGHTS | PICTOGRAMS

ABOUT

Apocalypso is a pictogram font for the end of the world. The name Apocalypso is a portmanteau of the words *apocalypse* (end of the world) and *calypso* (joyful improvised music), with a meaning analogous to the idiom 'fiddling while Rome burns'. The Apocalypso family is more of an art project than a practical font and contains a series of crosses and pictograms. The crosses add decorative detailing to typographic layouts, whilst the pictograms can be deployed to express the forthcoming apocalypse. Apocalypso was originally published in 1997, a few years before the turn of the millennium. It is both a document of the ideas of the time and a scarily prophetic vision of a possible world that has now largely come to pass.