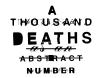

WEIGHTS | CROSSES

WEIGHTS | PICTOGRAMS

ABOUT

Apocalypso is a pictogram font for the end of the world. The name Apocalypso is a portmanteau of the words *apocalypse* (end of the world) and *calypso* (joyful improvised music), with a meaning analogous to the idiom 'fiddling while Rome burns'. The Apocalypso family is more of an art project than a practical font and contains a series of crosses and pictograms. The crosses add decorative detailing to typographic layouts, whilst the pictograms can be deployed to express the forthcoming apocalypse. Apocalypso was originally published in 1997, a few years before the turn of the millennium. It is both a document of the ideas of the time and a scarily prophetic vision of a possible world that has now largely come to pass.